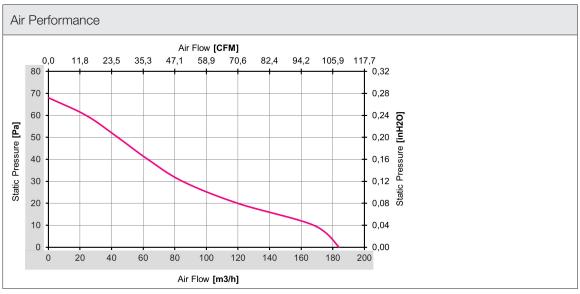

| Technical data      |                          |            |
|---------------------|--------------------------|------------|
| APPROVALS           |                          |            |
| Approvals           | CE                       |            |
| PERFORMANCE         |                          |            |
| Max Airflow         | 184                      | m³/h       |
|                     | 108                      | CFM        |
| Max Static Pressure | 68                       | Pa         |
|                     | 0.27                     | in H2O     |
| RPM                 | 2950                     | RPM        |
| ELECTRICAL DATA     |                          |            |
| Rated Voltage       | 24                       | V d.c.     |
| Rated Current       | 0.4                      | А          |
| Rated Power         | 9.6                      | W          |
| Operating Voltage   | 10-27.6                  | V d.c.     |
| Insulation Class    | A                        |            |
| Motor Protection    | Electronically Protected |            |
| MECHANICAL DATA     |                          |            |
| Bearing             | Ball Bearing             |            |
| GENERIC DATA        |                          |            |
| Casing Material     | Plastic UL94-V0          |            |
| Life Expectancy     | 100000                   | h at 25 °C |
|                     | 100000                   | h at 77 °F |
| Airflow Direction   | Air intake over brackets |            |

0F-4715KL 05WB30E

DC orientable fan

> CONTATTACI

Image is for illustrative purpose only. All specifications, data and drawing are subject to change without notice. Please refer to our terms of sales including our warranty and limited liabilities cla