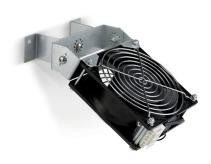

0F-4715KL 05WB30E

DC orientable fan

> CONTATTACI

The swivelling fans can be adjusted to cool down particularly hot spots and ensure a good distribution of air inside the electrical panel. It was designed together with a metal support to facilitate installation in vertical or horizontal positions, depending on the need.

Image is for illustrative purpose only. All specifications, data and drawing are subject to change without notice. Please refer to our terms of sales including our warranty and limited liabilities cla